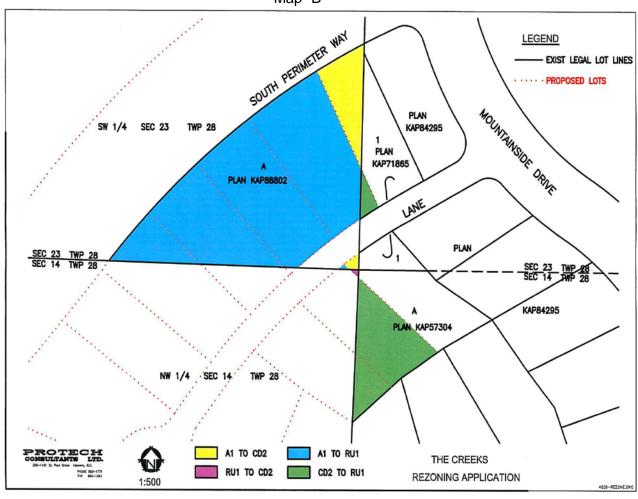

- 1. THAT City of Kelowna Zoning Bylaw No. 8000 be amended by changing the zoning classification of:
  - i. a portion of LOT A SECTION 23 TOWNSHIP 28 SDYD PLAN KAP88802 ("LOT A PLAN KAP88802"), located on (S OF) South Perimeter Way, Kelowna, B.C., from the A1 Agriculture 1 zone to the RU1 Large Lot Housing zone and a portion of LOT A PLAN KAP88802 from the A1 Agriculture 1 zone to the CD2 Kettle Valley Comprehensive Residential Development zone;
  - ii. a portion of LOT 1 SECTION 23 TOWNSHIP 28 SDYD PLAN KAP71865 EXCEPT PLANS KAP71954, KAP72416, KAP72846, KAP73329, KAP74924, KAP75525, KAP76664, KAP79583, KAP80284, KAP80574, KAP81737, KAP82635, KAP84295, KAP85435 AND KAP88803, located on (W OF) Mountainside Drive, Kelowna, B.C., from the CD2 – Kettle Valley Comprehensive Residential Development zone to the RU1 – Large Lot Housing zone;
  - iii. a portion of LOT A SECTION 14 TOWNSHIP 28 SDYD PLAN KAP57304 EXCEPT PLANS KAP82635, KAP84031 AND KAP84295, located on 5570 Mountainside Drive, Kelowna, B.C., from the CD2 Kettle Valley Comprehensive Residential Development zone to the RU1 Large Lot Housing zone;
  - iv. a portion of THE NORTHWEST 1/4 OF SECTION 14 TOWNSHIP 28 SDYD, located on 5635 Chute Lake Road, Kelowna, B.C., from the RU1 Large Lot Housing zone to the CD2 Kettle Valley Comprehensive Residential Development zone;
- 2. This bylaw shall come into full force and effect and is binding on all persons as and from the date of adoption.

### Bylaw No. 10212 - Page 3

Map "B"